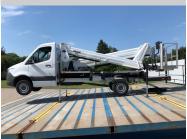

## VTX240 - Mercedes-Benz Sprinter

Length: 7,825 mm Height: 2,260 mm

- Userfriendly and visual display guides the user through an easy set-up and outrigger operation
- HOME Function: Automatically packing the platform and outriggers with a push of a button
- Incredible 6° leveling
- Bottom mounted cage
- 3,3 meter below ground level

■ Wheelbase: 4,325 mm

Userfriendly display in the cabin

Ability to work below ground level (-3,3 meters)

6° leveling depending on vehicle position

FPC (Full Proportional CANbus): Variable outreach, up to 4 simultaneous actions and home function