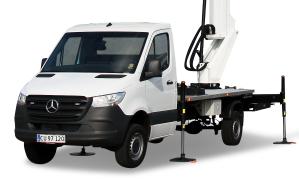

## VTX240 - Mercedes-Benz Sprinter

Length: 7,825 mm Height: 2,260 mm

- Userfriendly and visual display guides the user through an easy set-up and outrigger operation
- HOME Function: Automatically packing the platform and outriggers with a push of a button
- Incredible 6° leveling
- Bottom mounted cage
- 3,3 meter below ground level

■ Wheelbase: 4,325 mm

Userfriendly display in the cabin

Ability to work below ground level (-3,3 meters)

6° leveling depending on vehicle position

FPC (Full Proportional CANbus): Variable outreach, up to 4 simultaneous actions and home function