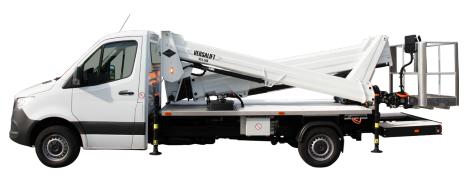

## VTX240 - Mercedes-Benz Sprinter

Length: 7,825 mm Height: 2,260 mm

- Userfriendly and visual display guides the user through an easy set-up and outrigger operation
- HOME Function: Automatically packing the platform and outriggers with a push of a button
- Incredible 6° leveling
- Bottom mounted cage
- 3,3 meter below ground level

■ Wheelbase: 4,325 mm

Userfriendly display in the cabin

Ability to work below ground level (-3,3 meters)

6° leveling depending on vehicle position

FPC (Full Proportional CANbus): Variable outreach, up to 4 simultaneous actions and home function