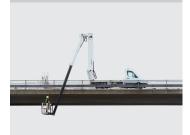

## VTX240 - Mercedes-Benz Sprinter

Length: 7,825 mm Height: 2,260 mm

- Userfriendly and visual display guides the user through an easy set-up and outrigger operation
- HOME Function: Automatically packing the platform and outriggers with a push of a button
- Incredible 6° leveling
- Bottom mounted cage
- 3,3 meter below ground level

■ Wheelbase: 4,325 mm

Userfriendly display in the cabin

Ability to work below ground level (-3,3 meters)

6° leveling depending on vehicle position

FPC (Full Proportional CANbus): Variable outreach, up to 4 simultaneous actions and home function