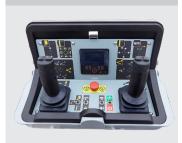

## VTX240 - Mercedes-Benz Sprinter

Length: 7,825 mm Height: 2,260 mm

- Userfriendly and visual display guides the user through an easy set-up and outrigger operation
- HOME Function: Automatically packing the platform and outriggers with a push of a button
- Incredible 6° leveling
- Bottom mounted cage
- 3,3 meter below ground level

■ Wheelbase: 4,325 mm

Userfriendly display in the cabin

Ability to work below ground level (-3,3 meters)

6° leveling depending on vehicle position

FPC (Full Proportional CANbus): Variable outreach, up to 4 simultaneous actions and home function