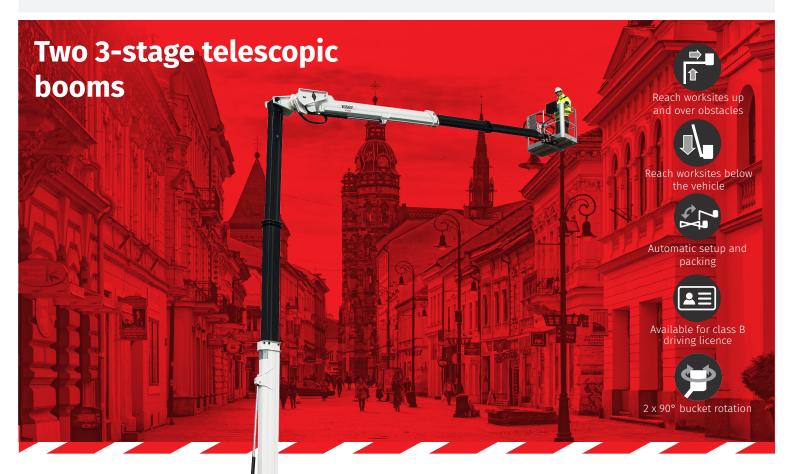

## VTX240 - Mercedes-Benz Sprinter

Length: 7,825 mm Height: 2,260 mm

- Userfriendly and visual display guides the user through an easy set-up and outrigger operation
- HOME Function: Automatically packing the platform and outriggers with a push of a button
- Incredible 6° leveling
- Bottom mounted cage
- 3,3 meter below ground level

■ Wheelbase: 4,325 mm

Userfriendly display in the cabin

Ability to work below ground level (-3,3 meters)

6° leveling depending on vehicle position

FPC (Full Proportional CANbus): Variable outreach, up to 4 simultaneous actions and home function